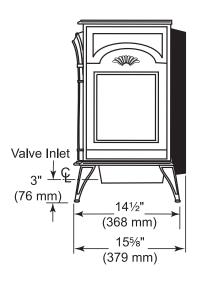

Unit Depth: 15-5/8" Unit Height: 26-3/4" Unit Width: 25-1/2"

## TECHNICAL INFORMATION

Insta-Flame Ceramic Burner for Realism and Durability Full adjustment heat 9,500 to 28,000 BTUs

Can be Operated by Wall Thermostat or Remote Control High Quality Domestically Produced Cast Iron

Beautiful Traditional Styling

Operable Doors

**ODS System for Safety Assurance** 

Available in Propane or Natural Gas models

Available in Classic Black only

CSA Design Certified

## FIELD INSTALLED ACCESSORIES

Ambient Technologies<sup>™</sup> Remote Controls and Thermostats Decorative warming shelves: Each 7"W (Front) x 122"L (Side)

Variable speed heat-activated fan kit FK28 Glass & PuriFLAME Catalytic filter kit













A Brand of Monessen Hearth Systems Co. 149 Cleveland Drive, Paris, Kentucky 40361 www.vermontcastings.com