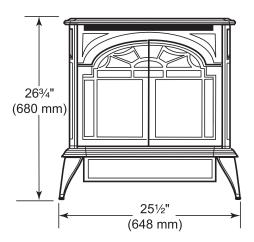

Unit Depth: 15-5/8" Unit Height: 26-3/4" Unit Width: 25-1/2"

## TECHNICAL INFORMATION

Insta-Flame Ceramic Burner for Realism and Durability Full adjustment heat 9,500 to 28,000 BTUs

Can be Operated by Wall Thermostat or Remote Control High Quality Domestically Produced Cast Iron

Beautiful Traditional Styling

Operable Doors

**ODS System for Safety Assurance** 

Available in Propane or Natural Gas models

Available in Classic Black only

CSA Design Certified

## FIELD INSTALLED ACCESSORIES

Ambient Technologies<sup>™</sup> Remote Controls and Thermostats Decorative warming shelves: Each 7"W (Front) x 122"L (Side)

Variable speed heat-activated fan kit FK28 Glass & PuriFLAME Catalytic filter kit













A Brand of Monessen Hearth Systems Co. 149 Cleveland Drive, Paris, Kentucky 40361 www.vermontcastings.com