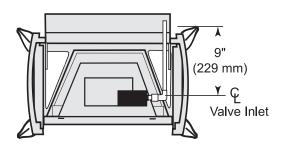

Unit Depth: 15-5/8" Unit Height: 26-3/4" Unit Width: 25-1/2"

## TECHNICAL INFORMATION

Insta-Flame Ceramic Burner for Realism and Durability Full adjustment heat 9,500 to 28,000 BTUs

Can be Operated by Wall Thermostat or Remote Control High Quality Domestically Produced Cast Iron

Beautiful Traditional Styling

Operable Doors

**ODS System for Safety Assurance** 

Available in Propane or Natural Gas models

Available in Classic Black only

CSA Design Certified

## FIELD INSTALLED ACCESSORIES

Ambient Technologies<sup>™</sup> Remote Controls and Thermostats Decorative warming shelves: Each 7"W (Front) x 122"L (Side)

Variable speed heat-activated fan kit FK28 Glass & PuriFLAME Catalytic filter kit













A Brand of Monessen Hearth Systems Co. 149 Cleveland Drive, Paris, Kentucky 40361 www.vermontcastings.com